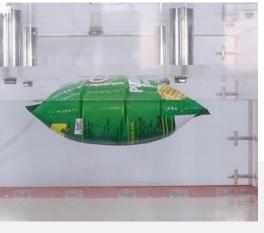

## Invent The Future With Us

DELIVER PRODUCTS WITH SPEED & EFFICIENCY

- Presto™ vacuum leak detectors are utilized to test seal integrity and substrate strength including: stand-up pouches and packets of various varieties, solid trays, pouches that are gas flushed (MAP), automotive, industrial, medical and all types of packaging.
- The Presto™ leak detector comprises of a transparent vacuum tank, a vacuum system, a control valve and a vacuum gauge to indicate desired level of vacuum. The unit is mounted on a stainless steel body.
- The equipment is simple, trustable and repeatable allowing consistent quality control and process monitoring.
- The package to be tested is submersed or placed in the tank and the lid is closed. The valve is then engaged, at which time, if there is a leak, the operator can easily see air leaking or gas in the form of bubbles escaping from the package. A complete test can be done in less than 30 seconds!
- Visually analyzing where the seal is faulty allows precise adjusting of machine seal bar parameters such as dwell, temperature and pressure.
- There are electrics vacuum generation; the vacuum is created using electric vacuum pump.
- PRESTO™ vacuum leak can be used for measuring a minimum pass test as well as a product fail point test. In addition, the device can be used for altitude simulation testing.

#### ADJUST VACUUM LEVEL TO EVALUATE SEAL INTEGRITY

Good Seal Integrity - No Bubbles!