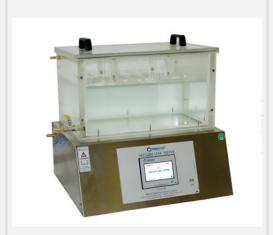

#### **VACUUM**

**Leak Detector**Model PRIMA - DRY & WET

#### **VACUUM**

**Leak Detector** 

**Model PRIMA - DRY** 

Model DIGITAL - ECO

Model DIGITAL- PET BOTTLES

## Invent The Future With Us

DELIVER PRODUCTS WITH SPEED & EFFICIENCY

- Presto™ vacuum leak detectors are utilized to test seal integrity and substrate strength including: stand-up pouches and packets of various varieties, solid trays, pouches that are gas flushed (MAP), automotive, industrial, medical and all types of packaging.
- The Presto™ leak detector comprises of a transparent vacuum tank, a vacuum system, a control valve and a vacuum gauge to indicate desired level of vacuum. The unit is mounted on a stainless steel body.
- The equipment is simple, trustable and repeatable allowing consistent quality control and process monitoring.
- The package to be tested is submersed or placed in the tank and the lid is closed. The valve is then engaged, at which time, if there is a leak, the operator can easily see air leaking or gas in the form of bubbles escaping from the package. A complete test can be done in less than 30 seconds!
- Visually analyzing where the seal is faulty allows precise adjusting of machine seal bar parameters such as dwell, temperature and pressure.
- There are electrics vacuum generation; the vacuum is created using electric vacuum pump.
- PRESTO™ vacuum leak can be used for measuring a minimum pass test as well as a product fail point test. In addition, the device can be used for altitude simulation testing.