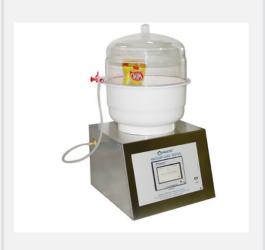

#### **VACUUM**

**Leak Detector** 

**Model PRIMA - DRY** 

Model DIGITAL - ECO

Model DIGITAL- PET BOTTLES

## Invent The Future With Us

DELIVER PRODUCTS WITH SPEED & EFFICIENCY

- Presto™ vacuum leak detectors are utilized to test seal integrity and substrate strength including: stand-up pouches and packets of various varieties, solid trays, pouches that are gas flushed (MAP), automotive, industrial, medical and all types of packaging.
- The Presto™ leak detector comprises of a transparent vacuum tank, a vacuum system, a control valve and a vacuum gauge to indicate desired level of vacuum. The unit is mounted on a stainless steel body.
- The equipment is simple, trustable and repeatable allowing consistent quality control and process monitoring.
- The package to be tested is submersed or placed in the tank and the lid is closed. The valve is then engaged, at which time, if there is a leak, the operator can easily see air leaking or gas in the form of bubbles escaping from the package. A complete test can be done in less than 30 seconds!
- Visually analyzing where the seal is faulty allows precise adjusting of machine seal bar parameters such as dwell, temperature and pressure.
- There are electrics vacuum generation; the vacuum is created using electric vacuum pump.
- PRESTO™ vacuum leak can be used for measuring a minimum pass test as well as a product fail point test. In addition, the device can be used for altitude simulation testing.