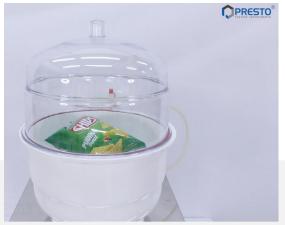

#### **VACUUM**

**Leak Detector**Model PRIMA - DRY & WET

## Invent The Future With Us

DELIVER PRODUCTS WITH SPEED & EFFICIENCY

- Presto™ vacuum leak detectors are utilized to test seal integrity and substrate strength including: stand-up pouches and packets of various varieties, solid trays, pouches that are gas flushed (MAP), automotive, industrial, medical and all types of packaging.
- The Presto™ leak detector comprises of a transparent vacuum tank, a vacuum system, a control valve and a vacuum gauge to indicate desired level of vacuum. The unit is mounted on a stainless steel body.
- The equipment is simple, trustable and repeatable allowing consistent quality control and process monitoring.
- The package to be tested is submersed or placed in the tank and the lid is closed. The valve is then engaged, at which time, if there is a leak, the operator can easily see air leaking or gas in the form of bubbles escaping from the package. A complete test can be done in less than 30 seconds!
- Visually analyzing where the seal is faulty allows precise adjusting of machine seal bar parameters such as dwell, temperature and pressure.
- There are electrics vacuum generation; the vacuum is created using electric vacuum pump.
- PRESTO™ vacuum leak can be used for measuring a minimum pass test as well as a product fail point test. In addition, the device can be used for altitude simulation testing.

#### ADJUST VACUUM LEVEL TO EVALUATE SEAL INTEGRITY

Good Seal Integrity - No Bubbles!