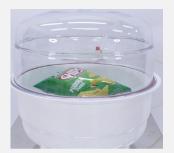

## Invent The Future With Us

DELIVER PRODUCTS WITH SPEED & EFFICIENCY

- Presto™ vacuum leak detectors are utilized to test seal integrity and substrate strength including: stand-up pouches and packets of various varieties, solid trays, pouches that are gas flushed (MAP), automotive, industrial, medical and all types of packaging.
- The Presto™ leak detector comprises of a transparent vacuum tank, a vacuum system, a control valve and a vacuum gauge to indicate desired level of vacuum. The unit is mounted on a stainless steel body.
- The equipment is simple, trustable and repeatable allowing consistent quality control and process monitoring.
- The package to be tested is submersed or placed in the tank and the lid is closed. The valve is then engaged, at which time, if there is a leak, the operator can easily see air leaking or gas in the form of bubbles escaping from the package. A complete test can be done in less than 30 seconds!
- Visually analyzing where the seal is faulty allows precise adjusting of machine seal bar parameters such as dwell, temperature and pressure.
- There are electrics vacuum generation; the vacuum is created using electric vacuum pump.
- PRESTO™ vacuum leak can be used for measuring a minimum pass test as well as a product fail point test. In addition, the device can be used for altitude simulation testing.

#### ADJUST VACUUM LEVEL TO EVALUATE SEAL INTEGRITY

Good Seal Integrity - No Bubbles!