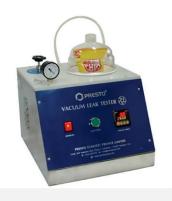

#### **VACUUM**

**Leak Detector**Model PRIMA - DRY & WET

## Invent The Future With Us

DELIVER PRODUCTS WITH SPEED & EFFICIENCY

- Presto™ vacuum leak detectors are utilized to test seal integrity and substrate strength including: stand-up pouches and packets of various varieties, solid trays, pouches that are gas flushed (MAP), automotive, industrial, medical and all types of packaging.
- The Presto™ leak detector comprises of a transparent vacuum tank, a vacuum system, a control valve and a vacuum gauge to indicate desired level of vacuum. The unit is mounted on a stainless steel body.
- The equipment is simple, trustable and repeatable allowing consistent quality control and process monitoring.
- The package to be tested is submersed or placed in the tank and the lid is closed. The valve is then engaged, at which time, if there is a leak, the operator can easily see air leaking or gas in the form of bubbles escaping from the package. A complete test can be done in less than 30 seconds!
- Visually analyzing where the seal is faulty allows precise adjusting of machine seal bar parameters such as dwell, temperature and pressure.
- There are electrics vacuum generation; the vacuum is created using electric vacuum pump.
- PRESTO™ vacuum leak can be used for measuring a minimum pass test as well as a product fail point test. In addition, the device can be used for altitude simulation testing.