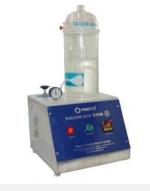

#### **VACUUM**

**Leak Detector**Model PRIMA - DRY & WET

## Invent The Future With Us

DELIVER PRODUCTS WITH SPEED & EFFICIENCY

- Presto™ vacuum leak detectors are utilized to test seal integrity and substrate strength including: stand-up pouches and packets of various varieties, solid trays, pouches that are gas flushed (MAP), automotive, industrial, medical and all types of packaging.
- The Presto™ leak detector comprises of a transparent vacuum tank, a vacuum system, a control valve and a vacuum gauge to indicate desired level of vacuum. The unit is mounted on a stainless steel body.
- The equipment is simple, trustable and repeatable allowing consistent quality control and process monitoring.
- The package to be tested is submersed or placed in the tank and the lid is closed. The valve is then engaged, at which time, if there is a leak, the operator can easily see air leaking or gas in the form of bubbles escaping from the package. A complete test can be done in less than 30 seconds!
- Visually analyzing where the seal is faulty allows precise adjusting of machine seal bar parameters such as dwell, temperature and pressure.
- There are electrics vacuum generation; the vacuum is created using electric vacuum pump.
- PRESTO™ vacuum leak can be used for measuring a minimum pass test as well as a product fail point test. In addition, the device can be used for altitude simulation testing.