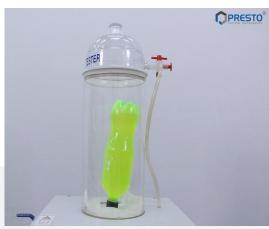

#### **VACUUM**

**Leak Detector** 

**Model PRIMA - DRY** 

Model DIGITAL - ECO

Model DIGITAL- PET BOTTLES

## Invent The Future With Us

DELIVER PRODUCTS WITH SPEED & EFFICIENCY

- Presto™ vacuum leak detectors are utilized to test seal integrity and substrate strength including: stand-up pouches and packets of various varieties, solid trays, pouches that are gas flushed (MAP), automotive, industrial, medical and all types of packaging.
- The Presto™ leak detector comprises of a transparent vacuum tank, a vacuum system, a control valve and a vacuum gauge to indicate desired level of vacuum. The unit is mounted on a stainless steel body.
- The equipment is simple, trustable and repeatable allowing consistent quality control and process monitoring.
- The package to be tested is submersed or placed in the tank and the lid is closed. The valve is then engaged, at which time, if there is a leak, the operator can easily see air leaking or gas in the form of bubbles escaping from the package. A complete test can be done in less than 30 seconds!
- Visually analyzing where the seal is faulty allows precise adjusting of machine seal bar parameters such as dwell, temperature and pressure.
- There are electrics vacuum generation; the vacuum is created using electric vacuum pump.
- PRESTO™ vacuum leak can be used for measuring a minimum pass test as well as a product fail point test. In addition, the device can be used for altitude simulation testing.

#### ADJUST VACUUM LEVEL TO EVALUATE SEAL INTEGRITY

Good Seal Integrity - No Bubbles!