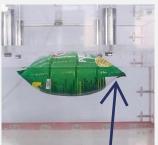

## Invent The Future With Us

DELIVER PRODUCTS WITH SPEED & EFFICIENCY

- Presto™ vacuum leak detectors are utilized to test seal integrity and substrate strength including: stand-up pouches and packets of various varieties, solid trays, pouches that are gas flushed (MAP), automotive, industrial, medical and all types of packaging.
- The Presto™ leak detector comprises of a transparent vacuum tank, a vacuum system, a control valve and a vacuum gauge to indicate desired level of vacuum. The unit is mounted on a stainless steel body.
- The equipment is simple, trustable and repeatable allowing consistent quality control and process monitoring.
- The package to be tested is submersed or placed in the tank and the lid is closed. The valve is then engaged, at which time, if there is a leak, the operator can easily see air leaking or gas in the form of bubbles escaping from the package. A complete test can be done in less than 30 seconds!
- Visually analyzing where the seal is faulty allows precise adjusting of machine seal bar parameters such as dwell, temperature and pressure.
- There are electrics vacuum generation; the vacuum is created using electric vacuum pump.
- PRESTO™ vacuum leak can be used for measuring a minimum pass test as well as a product fail point test. In addition, the device can be used for altitude simulation testing.

#### ADJUST VACUUM LEVEL TO EVALUATE SEAL INTEGRITY

Good Seal Integrity - No Bubbles!